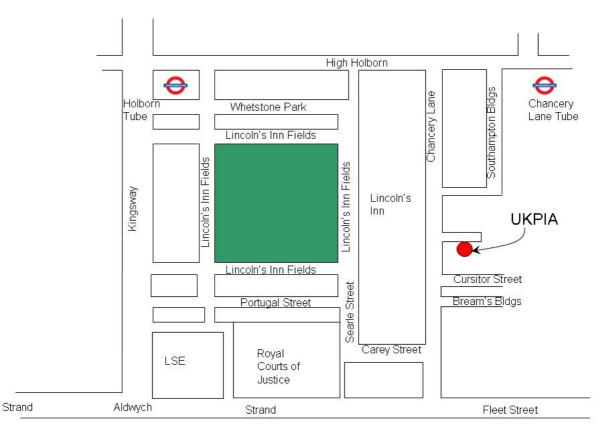

## HOW TO FIND US

UK Petroleum Industry Association Ltd 4<sup>th</sup> Floor Quality House Quality Court Chancery Lane London WC2B 1HP

The nearest Tube station to the UKPIA offices is Chancery Lane on the Central Line. Exit the Tube station on the Southern side of High Holborn, turn left and walk to Chancery Lane, turn left into Chancery Lane. The entrance to Quality Court is on the left approximately 200 meters down the Lane via a small archway beside 46 - 47 Chancery Lane. Walk through the archway and Quality House is halfway up Quality Court on the right. Entrance is gained using the entrance speaker phone; punch in 09 and  $\bigcirc$  to call the UKPIA Office.